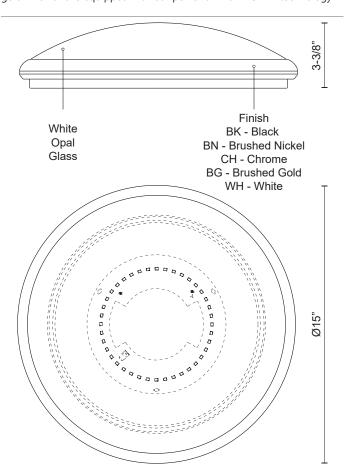

## **SPECIFICATION DETAILS**

| Fixture Dimensions   | D15" x H3-3/8"                                             |
|----------------------|------------------------------------------------------------|
| Light Source         | AC LED Module                                              |
| Wattage              | 19W                                                        |
| Total Lumens         | 1300lm                                                     |
| Delivered Lumens     | BN-840lm                                                   |
| Voltage              | 120V                                                       |
| Color Temperature    | 3000K                                                      |
| CRI (Ra)             | 90CRI                                                      |
| Optional Color Temps | 2700K - 5000K Available, Minimum Order Quantities<br>Apply |
| LED Rated Life       | 50,000 hours                                               |
| Dimming              | 100% - 10%, ELV Dimmer (Not Included)                      |
| Glass Details        | Opal Glass                                                 |
| Location             | Dry                                                        |
| Mounting Style       | All Orientation; Ceiling and Wall;                         |
|                      | 7 th Other tation, coming and Trans                        |
| CEC Title 24 JA8     | Yes, JA8-2022                                              |

## **DESCRIPTION**

Single lamp LED flush mount ceiling fixture with round white opal glass. Metal details available in black, brushed nickel, chrome finish or brushed gold finish and is equipped with our powerful 120V AC LED technology